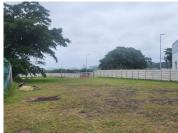

# R24,315 pm

1,621m2 Yard To Let in Umbogintwini - Ideal for Storage & Truck Parking

1612 m<sup>2</sup>

Looking for a secure and spacious yard for your business operations? This 1,621m² open yard in Umbogintwini is available immediately and is ideal for storage, truck parking, or laydown

#### **Property Features:**

Size: 1,621m2 - Ample space for various industrial and logistics

No Services: Electricity and water cannot be supplied to the site. Ideal Use: Suitable for container storage, truck parking, or outdoor equipment storage.