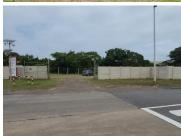

# R24,315 pm

1,621m2 Yard To Let in Umbogintwini - Ideal for Storage & Truck Parking

1612 m<sup>2</sup>

Looking for a secure and spacious yard for your business operations? This 1,621m² open yard in Umbogintwini is available immediately and is ideal for storage, truck parking, or laydown

#### **Property Features:**

Size: 1,621m2 - Ample space for various industrial and logistics

No Services: Electricity and water cannot be supplied to the site. Ideal Use: Suitable for container storage, truck parking, or outdoor equipment storage.