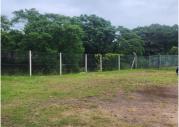

# R24,315 pm

1,621m2 Yard To Let in Umbogintwini - Ideal for Storage & Truck Parking

1612 m<sup>2</sup>

Looking for a secure and spacious yard for your business operations? This 1,621m² open yard in Umbogintwini is available immediately and is ideal for storage, truck parking, or laydown

#### **Property Features:**

Size: 1,621m2 - Ample space for various industrial and logistics

No Services: Electricity and water cannot be supplied to the site. Ideal Use: Suitable for container storage, truck parking, or outdoor equipment storage.

Accailable of from - A well-monitored intelligible area with established security infrastructure.

| Floor Size m <sup>2</sup> | 1612       | Security         | - |
|---------------------------|------------|------------------|---|
| Land Size m <sup>2</sup>  | -          | Air Conditioning | - |
| Title                     | -          | Power Amps       | - |
| Zoning                    | Industrial | Power 3 Phase    | - |