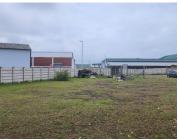

# R24,315 pm

1,621m2 Yard To Let in Umbogintwini - Ideal for Storage & Truck Parking

1612 m<sup>2</sup>

Looking for a secure and spacious yard for your business operations? This 1,621m² open yard in Umbogintwini is available immediately and is ideal for storage, truck parking, or laydown

#### **Property Features:**

Size: 1,621m2 - Ample space for various industrial and logistics

No Services: Electricity and water cannot be supplied to the site. Ideal Use: Suitable for container storage, truck parking, or outdoor equipment storage.