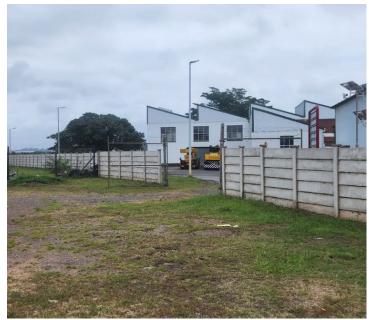

# R24,315 pm

1,621m2 Yard To Let in Umbogintwini - Ideal for Storage & Truck Parking

1612 m<sup>2</sup>

Looking for a secure and spacious yard for your business operations? This 1,621m² open yard in Umbogintwini is available immediately and is ideal for storage, truck parking, or laydown

#### **Property Features:**

Size: 1,621m2 - Ample space for various industrial and logistics

No Services: Electricity and water cannot be supplied to the site. Ideal Use: Suitable for container storage, truck parking, or outdoor equipment storage.

Accailable of from - A well-monitored intelligible area with established security infrastructure.

| Floor Size m <sup>2</sup> | 1612       | Security         | - |
|---------------------------|------------|------------------|---|
| Land Size m <sup>2</sup>  | -          | Air Conditioning | - |
| Title                     | -          | Power Amps       | - |
| Zoning                    | Industrial | Power 3 Phase    | - |