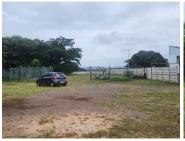

# R24,315 pm

1,621m2 Yard To Let in Umbogintwini - Ideal for Storage & Truck Parking

1612 m<sup>2</sup>

Looking for a secure and spacious yard for your business operations? This 1,621m² open yard in Umbogintwini is available immediately and is ideal for storage, truck parking, or laydown

#### **Property Features:**

Size: 1,621m2 - Ample space for various industrial and logistics

No Services: Electricity and water cannot be supplied to the site. Ideal Use: Suitable for container storage, truck parking, or outdoor equipment storage.

Accailable of from - A well-monitored intelligible area with established security infrastructure.

| Floor Size m <sup>2</sup> | 1612       | Security         | - |
|---------------------------|------------|------------------|---|
| Land Size m <sup>2</sup>  | -          | Air Conditioning | - |
| Title                     | -          | Power Amps       | - |
| Zoning                    | Industrial | Power 3 Phase    | - |