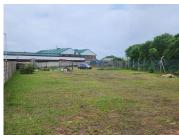

# R24,315 pm

1,621m2 Yard To Let in Umbogintwini - Ideal for Storage & Truck Parking

1612 m<sup>2</sup>

Looking for a secure and spacious yard for your business operations? This 1,621m² open yard in Umbogintwini is available immediately and is ideal for storage, truck parking, or laydown

#### **Property Features:**

Size: 1,621m2 - Ample space for various industrial and logistics

No Services: Electricity and water cannot be supplied to the site. Ideal Use: Suitable for container storage, truck parking, or outdoor equipment storage.