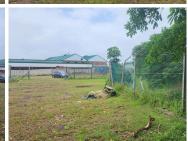

# R24,315 pm

1,621m2 Yard To Let in Umbogintwini - Ideal for Storage & Truck Parking

1612 m<sup>2</sup>

Looking for a secure and spacious yard for your business operations? This 1,621m² open yard in Umbogintwini is available immediately and is ideal for storage, truck parking, or laydown

#### **Property Features:**

Size: 1,621m2 - Ample space for various industrial and logistics

No Services: Electricity and water cannot be supplied to the site. Ideal Use: Suitable for container storage, truck parking, or outdoor equipment storage.