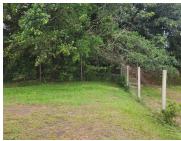

# R24,315 pm

1,621m2 Yard To Let in Umbogintwini - Ideal for Storage & Truck Parking

1612 m<sup>2</sup>

Looking for a secure and spacious yard for your business operations? This 1,621m² open yard in Umbogintwini is available immediately and is ideal for storage, truck parking, or laydown

#### **Property Features:**

Size: 1,621m2 - Ample space for various industrial and logistics

No Services: Electricity and water cannot be supplied to the site. Ideal Use: Suitable for container storage, truck parking, or outdoor equipment storage.