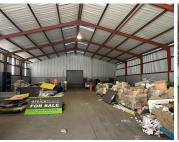

## R380,000 pm

2832sqm Industrial Property TO LET in Phoenix Industrial

2832 m<sup>2</sup>

This spacious and neat industrial facility measures 2,832sqm, situated on a stand of 4,962sqm with 2,037sqm yard space. The property is available either for rental at R380,000.00 per month excluding VAT and utilities.

The warehouse has good height and a large roller shutter door allowing for quick and easy access. Ample yard space for trucks to easily maneuver in and around the property and there's ample parking space. Situated in Phoenix and of close proximity to the North of Durban which is the main Hub of KZN, in a predominantly Industrial area with various manufacturing and packaging companies in its surroundings. The area has quick access to M25 and major arterial routes to enhance better Travel time for Deliveries and/or collections. Renowned Suppliers Depots can be found within the Node; Such as: The Tradeport and ABI. The demand for Premises is on a high request and the available opportunities are going as quick as possible in this Thriving and well established Industrial Node.