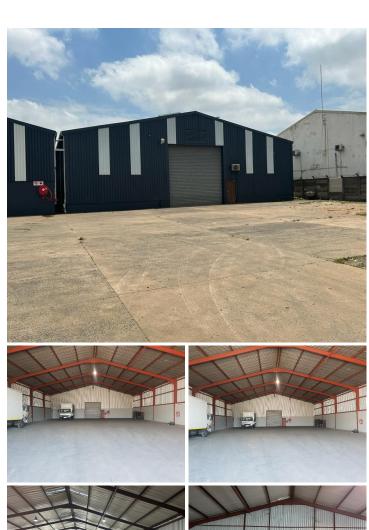

## R380,000 pm

2832sqm Industrial Property TO LET in Phoenix Industrial

2832 m<sup>2</sup>

This spacious and neat industrial facility measures 2,832sqm, situated on a stand of 4,962sqm with 2,037sqm yard space. The property is available either for rental at R380,000.00 per month excluding VAT and utilities.

The warehouse has good height and a large roller shutter door allowing for quick and easy access. Ample yard space for trucks to easily maneuver in and around the property and there's ample parking space. Situated in Phoenix and of close proximity to the North of Durban which is the main Hub of KZN, in a predominantly Industrial area with various manufacturing and packaging companies in its surroundings. The area has quick access to M25 and major arterial routes to enhance better Travel time for Deliveries and/or collections. Renowned Suppliers Depots can be found within the Node; Such as: The Tradeport and ABI. The demand for Premises is on a high request and the available opportunities are going as quick as possible in this Thriving and well established Industrial Node.

| Floor Size m <sup>2</sup> | 2832       | Security         | Yes |
|---------------------------|------------|------------------|-----|
| Land Size m <sup>2</sup>  | 4962       | Air Conditioning | -   |
| Title                     | -          | Power Amps       | -   |
| Zoning                    | Industrial | Power 3 Phase    | Yes |