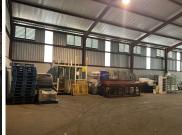

## R380,000 pm

2832sqm Industrial Property TO LET in Phoenix Industrial

2832 m<sup>2</sup>

This spacious and neat industrial facility measures 2,832sqm, situated on a stand of 4,962sqm with 2,037sqm yard space. The property is available either for rental at R380,000.00 per month excluding VAT and utilities.

The warehouse has good height and a large roller shutter door allowing for quick and easy access. Ample yard space for trucks to easily maneuver in and around the property and there's ample parking space. Situated in Phoenix and of close proximity to the North of Durban which is the main Hub of KZN, in a predominantly Industrial area with various manufacturing and packaging companies in its surroundings. The area has quick access to M25 and major arterial routes to enhance better Travel time for Deliveries and/or collections. Renowned Suppliers Depots can be found within the Node; Such as: The Tradeport and ABI. The demand for Premises is on a high request and the available opportunities are going as quick as possible in this Thriving and well established Industrial Node.