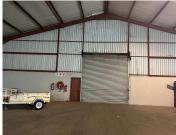

The warehouse has good height and a large roller shutter door allowing for quick and easy access. Ample yard space for trucks to easily maneuver in and around the property and there's ample parking space. Situated in Phoenix and of close proximity to the North of Durban which is the main Hub of KZN, in a predominantly Industrial area with various manufacturing and packaging companies in its surroundings. The area has quick access to M25 and major arterial routes to enhance better Travel time for Deliveries and/or collections. Renowned Suppliers Depots can be found within the Node; Such as: The Tradeport and ABI. The demand for Premises is on a high request and the available opportunities are going as quick as possible in this Thriving and well established Industrial Node.