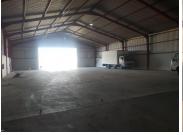

The warehouse has good height and a large roller shutter door allowing for quick and easy access. Ample yard space for trucks to easily maneuver in and around the property and there's ample parking space. Situated in Phoenix and of close proximity to the North of Durban which is the main Hub of KZN, in a predominantly Industrial area with various manufacturing and packaging companies in its surroundings. The area has quick access to M25 and major arterial routes to enhance better Travel time for Deliveries and/or collections. Renowned Suppliers Depots can be found within the Node; Such as: The Tradeport and ABI. The demand for Premises is on a high request and the available opportunities are going as quick as possible in this Thriving and well established Industrial Node.