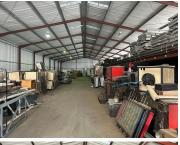

## R380,000 pm

2832sqm Industrial Property TO LET in Phoenix Industrial

2832 m<sup>2</sup>

This spacious and neat industrial facility measures 2,832sqm, situated on a stand of 4,962sqm with 2,037sqm yard space. The property is available either for rental at R380,000.00 per month excluding VAT and utilities.

The warehouse has good height and a large roller shutter door allowing for quick and easy access. Ample yard space for trucks to easily maneuver in and around the property and there's ample parking space. Situated in Phoenix and of close proximity to the North of Durban which is the main Hub of KZN, in a predominantly Industrial area with various manufacturing and packaging companies in its surroundings. The area has quick access to M25 and major arterial routes to enhance better Travel time for Deliveries and/or collections. Renowned Suppliers Depots can be found within the Node; Such as: The Tradeport and ABI. The demand for Premises is on a high request and the available opportunities are going as quick as possible in this Thriving and well established Industrial Node.