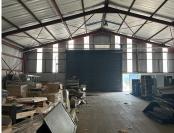

## R380,000 pm

2832sqm Industrial Property TO LET in Phoenix Industrial

2832 m<sup>2</sup>

This spacious and neat industrial facility measures 2,832sqm, situated on a stand of 4,962sqm with 2,037sqm yard space. The property is available either for rental at R380,000.00 per month excluding VAT and utilities.

The warehouse has good height and a large roller shutter door allowing for quick and easy access. Ample yard space for trucks to easily maneuver in and around the property and there's ample parking space. Situated in Phoenix and of close proximity to the North of Durban which is the main Hub of KZN, in a predominantly Industrial area with various manufacturing and packaging companies in its surroundings. The area has quick access to M25 and major arterial routes to enhance better Travel time for Deliveries and/or collections. Renowned Suppliers Depots can be found within the Node; Such as: The Tradeport and ABI. The demand for Premises is on a high request and the available opportunities are going as quick as possible in this Thriving and well established Industrial Node.