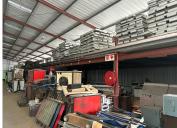

## R380,000 pm

2832sqm Industrial Property TO LET in Phoenix Industrial

2832 m<sup>2</sup>

This spacious and neat industrial facility measures 2,832sqm, situated on a stand of 4,962sqm with 2,037sqm yard space. The property is available either for rental at R380,000.00 per month excluding VAT and utilities.

The warehouse has good height and a large roller shutter door allowing for quick and easy access. Ample yard space for trucks to easily maneuver in and around the property and there's ample parking space. Situated in Phoenix and of close proximity to the North of Durban which is the main Hub of KZN, in a predominantly Industrial area with various manufacturing and packaging companies in its surroundings. The area has quick access to M25 and major arterial routes to enhance better Travel time for Deliveries and/or collections. Renowned Suppliers Depots can be found within the Node; Such as: The Tradeport and ABI. The demand for Premises is on a high request and the available opportunities are going as quick as possible in this Thriving and well established Industrial Node.