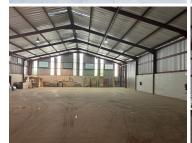

## R380,000 pm

2832sqm Industrial Property TO LET in Phoenix Industrial

2832 m<sup>2</sup>

This spacious and neat industrial facility measures 2,832sqm, situated on a stand of 4,962sqm with 2,037sqm yard space. The property is available either for rental at R380,000.00 per month excluding VAT and utilities.

The warehouse has good height and a large roller shutter door allowing for quick and easy access. Ample yard space for trucks to easily maneuver in and around the property and there's ample parking space. Situated in Phoenix and of close proximity to the North of Durban which is the main Hub of KZN, in a predominantly Industrial area with various manufacturing and packaging companies in its surroundings. The area has quick access to M25 and major arterial routes to enhance better Travel time for Deliveries and/or collections. Renowned Suppliers Depots can be found within the Node; Such as: The Tradeport and ABI. The demand for Premises is on a high request and the available opportunities are going as quick as possible in this Thriving and well established Industrial Node.