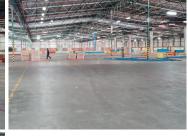

## POA

Unleash Your Business Potential: Premier 26,751sqm Warehouse Space Available for Lease in Pinetown!

18000 m<sup>2</sup>

Introducing the Perfect Industrial Space in Pinetown!

Are you in pursuit of the ultimate warehouse facility to elevate your business operations? Your quest ends here! We are delighted to present to you an extraordinary industrial gem spanning an impressive 18,000 square meters, now available for lease in the thriving heart of Pinetown. This property has been thoughtfully designed to cater to the diverse and evolving needs of today's industrial enterprises, offering a range of amenities that set it apart as the prime choice for your business.

## **Property Highlights**

Size Matters: With a sprawling expanse of 18,000 square meters, this warehouse delivers the space you've been dreaming of. Whether you require room for manufacturing, storage, or distribution, this property offers ample space to accommodate your every need.