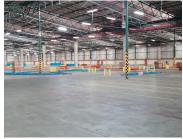

## POA

Unleash Your Business Potential: Premier 26,751sqm Warehouse Space Available for Lease in Pinetown!

18000 m<sup>2</sup>

Introducing the Perfect Industrial Space in Pinetown!

Are you in pursuit of the ultimate warehouse facility to elevate your business operations? Your quest ends here! We are delighted to present to you an extraordinary industrial gem spanning an impressive 18,000 square meters, now available for lease in the thriving heart of Pinetown. This property has been thoughtfully designed to cater to the diverse and evolving needs of today's industrial enterprises, offering a range of amenities that set it apart as the prime choice for your business.

## **Property Highlights**

Size Matters: With a sprawling expanse of 18,000 square meters, this warehouse delivers the space you've been dreaming of. Whether you require room for manufacturing, storage, or distribution, this property offers ample space to accommodate your every need.