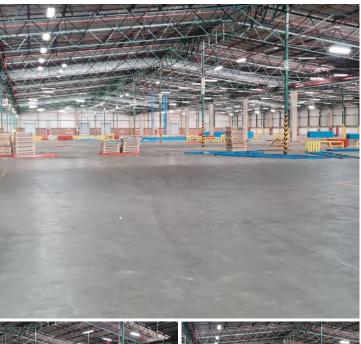

## POA

Unleash Your Business Potential: Premier 26,751sqm Warehouse Space Available for Lease in Pinetown!

18000 m<sup>2</sup>

Introducing the Perfect Industrial Space in Pinetown!

Are you in pursuit of the ultimate warehouse facility to elevate your business operations? Your quest ends here! We are delighted to present to you an extraordinary industrial gem spanning an impressive 18,000 square meters, now available for lease in the thriving heart of Pinetown. This property has been thoughtfully designed to cater to the diverse and evolving needs of today's industrial enterprises, offering a range of amenities that set it apart as the prime choice for your business.

## **Property Highlights**

Size Matters: With a sprawling expanse of 18,000 square meters, this warehouse delivers the space you've been dreaming of. Whether you require room for manufacturing, storage, or distribution, this property offers ample space to accommodate your every need.